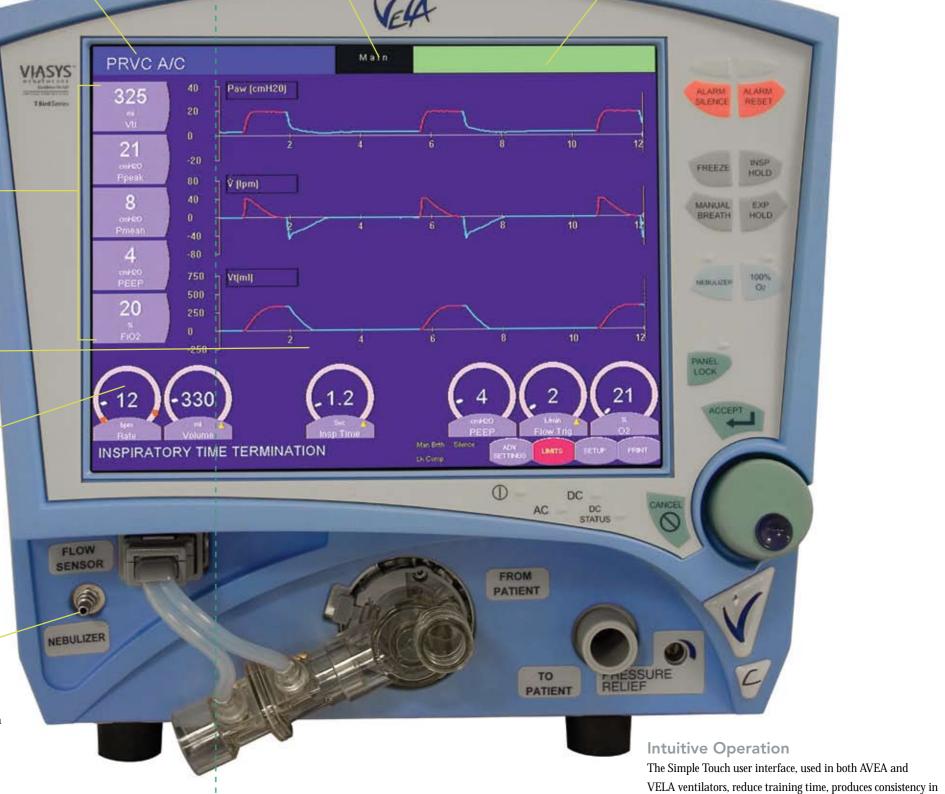

#### **Complete Trended Data**

An intelligent and scalable display organizes the minute by minute accumulated data into trended histograms and table. Trending capabilities extend to all monitored parameters.

#### Communications

Ready today and prepared for the future with an extensive communications package, VELA offers a selection of protocols compatible with many patient monitoring and hospital information systems. A VGA output for training and a parallel port for printing complete the package.

#### Main Screen

An active matrix, full color LCD touch screen features scaleable graphic displays.

## Nebulizer

Synchronized on inspiration.

Nebulization time can be set in increments of 1 minute for up to a maximum of 60 minutes

#### Alarm Message Window

method and enhances clinician confidence with a ventilator

Alarm messages are displayed visually with audible sound when active according to priority.