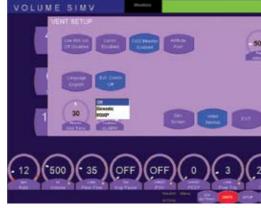

# Main Access additional menus easily from the

Access additional menus easily from the main screen