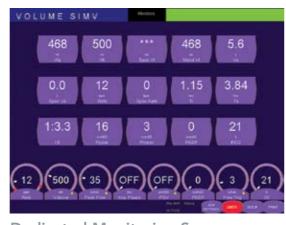

Dedicated Monitoring Screen
Configurable monitoring screen allows you to match your critical care documentation.

# User Selectable Patient — Monitor Values

Mode

Visual display of current mode and access

modes of operation available for complete

flexibility in patient care

5 monitored parameters selectable from 16 options are displayed continuously on main screen

#### Main Screen

An active matrix, full color LCD touch screen features scaleable graphic displays.

### **Ventilation Settings**

Ventilator settings are displayed on all screens.