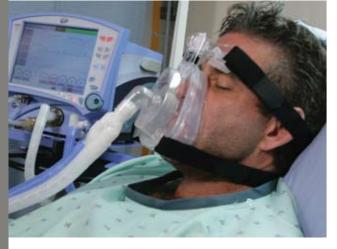

#### Noninvasive ventilation treatment options

- Dual limb noninvasive ventilation eliminates CO2 and rebreathing of exhaled gases
- Automatic leak compensation for better patient-interface management
- Comprehensive noninvasive modes including spontaneous and timed modes
- Apnea back up ventilation with user selectable breath type
- Enhanced patient safety with accurate FiO2 delivery and monitoring
- Integrated alarm package for patient safety
- Mobile unit allowing patients to stay on NIV therapy during transport.