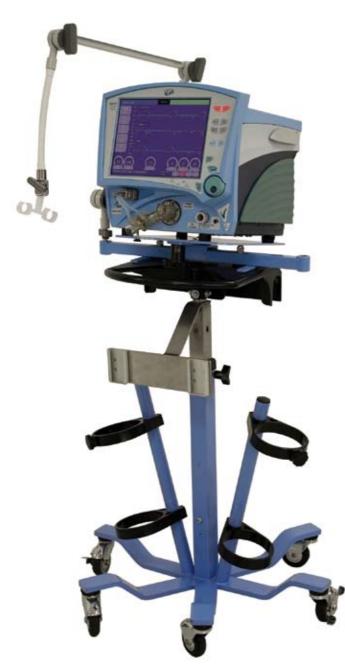

# Ventilation Versatility in One Compact Unit

In busy hospitals where versatility is critical, the VELA ventilator series provides a comprehensive range of modalities for pediatric and adult patients requiring either invasive or noninvasive ventilatory support. Whether ventilatory support is initiated in the emergency room or intensive care, the VELA ventilator has the flexibility and mobility to move easily with the patient throughout the hospital, providing uninterrupted care.

#### Unprecedented mobility

- Internal battery capacity of 6 hours for greater mobility
- Operates independent from air sources for greater flexibility
- Accessory options for easy transportation
- Integrated FiO2 monitoring and alarms
- High pressure oxygen inlet with blender
- Low pressure oxygen inlet with accumulator

#### Conventional ventilation therapy

- Comprehensive invasive modalities and advanced settings to ventilate the most difficult patient
- All inclusive graphic package
- Organized screen displays with color coding for easy and logical access
- 24hr patient monitor trended data
- Compatible with speaking valves