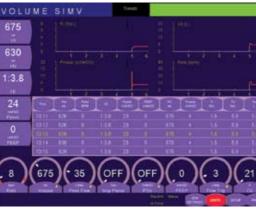

#### **Complete Trended Data**

An intelligent and scalable display organizes the minute by minute accumulated data into trended histograms and table. Trending capabilities extend to all monitored parameters.

Dedicated Monitoring Screen
Configurable monitoring screen allows you to match your critical care documentation.