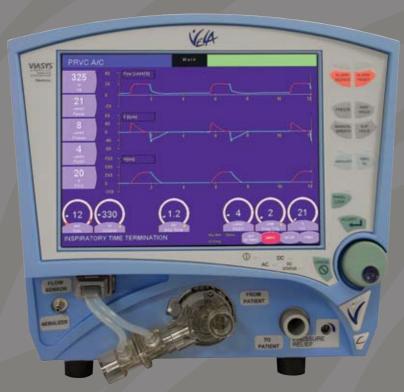

# User Selectable Patient — Monitor Values

Mode

Visual display of current mode and access

modes of operation available for complete

flexibility in patient care

5 monitored parameters selectable from 16 options are displayed continuously on main screen

#### Main Screen

An active matrix, full color LCD touch screen features scaleable graphic displays.

### **Ventilation Settings**

Ventilator settings are displayed on all screens.

# Main Access additional menus easily from the

Access additional menus easily from the main screen

#### Alarm Message Window

method and enhances clinician confidence with a ventilator

Alarm messages are displayed visually with audible sound when active according to priority.