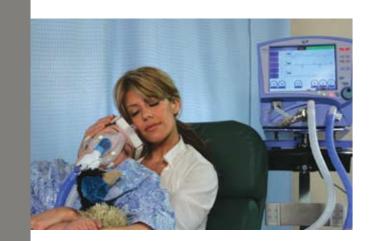

# Ventilation Versatility in One Compact Unit

In busy hospitals where versatility is critical, the VELA ventilator series provides a comprehensive range of modalities for pediatric and adult patients requiring either invasive or noninvasive ventilatory support. Whether ventilatory support is initiated in the emergency room or intensive care, the VELA ventilator has the flexibility and mobility to move easily with the patient throughout the hospital, providing uninterrupted care.

#### Noninvasive ventilation treatment options

- Dual limb noninvasive ventilation eliminates CO2 and rebreathing of exhaled gases
- Automatic leak compensation for better patient-interface management
- Comprehensive noninvasive modes including spontaneous and timed modes
- Apnea back up ventilation with user selectable breath type
- Enhanced patient safety with accurate FiO2 delivery and monitoring
- Integrated alarm package for patient safety
- Mobile unit allowing patients to stay on NIV therapy during transport.

#### Unprecedented mobility

- Internal battery capacity of 6 hours for greater mobility
- Operates independent from air sources for greater flexibility
- Accessory options for easy transportation
- Integrated FiO2 monitoring and alarms
- High pressure oxygen inlet with blender
- Low pressure oxygen inlet with accumulator