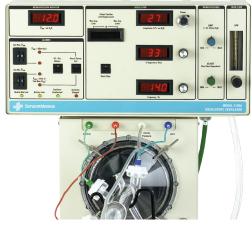

## Introducing the 3100A HFOV Filtered Circuit Kit

The HEPA filtration element filters the inspired and expired gas to 0.3 microns. With a 99.9999+% bacterial and viral efficiency rating and a DOP filtration efficiency of 99.998%, you can be assured you are providing the best environment for your staff and patients.

3100A HFOV

For more information contact your 3100A Sales Representative. Or call Cardinal Health Customer Service 800-520-4368

> © 2008 Cardinal Health, Inc. or one of its subsidiaries. All rights reserved. Lit. No. L3108 Rev. A